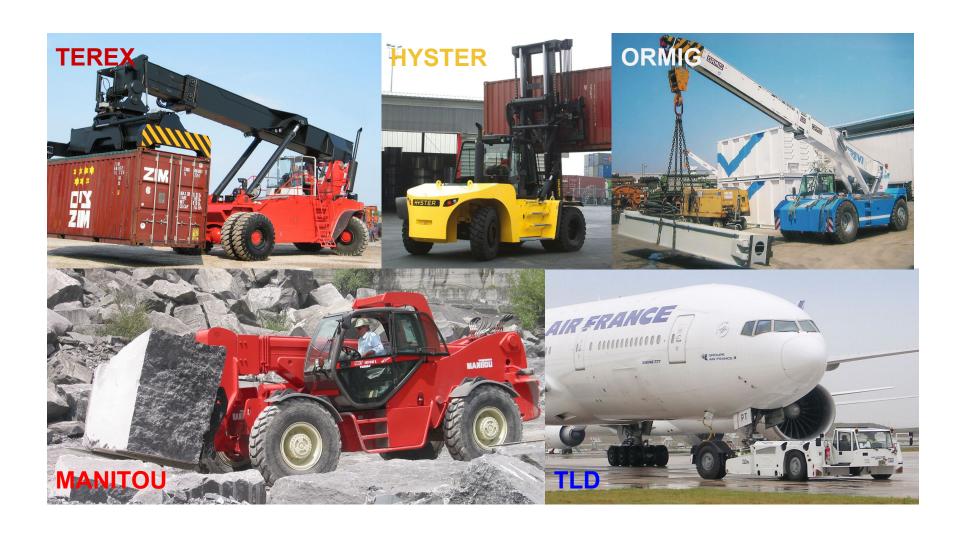

nd steering)

Dynamic load capacity from 10ton to 160ton

- Outboard brakes series
- Inboard brakes series



Steering non-driven axles

Dynamic load capacity from 10ton to 50ton



# **Our products**



#### Drive wheels

Dynamic load capacity from 10ton to 30ton



#### Hoisting winches

Line pull from 3ton to 10ton



# **Our products**



- Boogie axles
  - o For motorgrader from 75kW to 400kW



Special drive systems



# **Key figures**



#### **YEAR 2015**

| Turnover                             | 8.5 M€ |
|--------------------------------------|--------|
| Employees                            | 43     |
| Plants                               | 3      |
| Axles produced                       | 751    |
| Reducers, winches and other products | 119    |

## **Our Main Customers**





## **Our Main Customers**





## **Certifications**



ISO 9001:2008



ISO 14001:2004