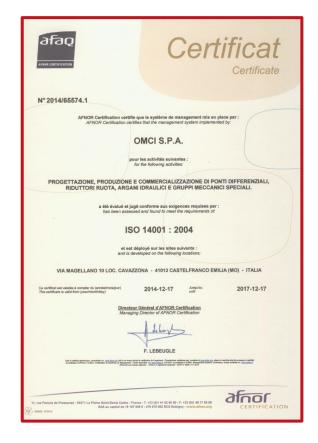

d brakes series



Steering non-driven axles

Dynamic load capacity from 10ton to 50ton



# **Our products**



#### Drive wheels

Dynamic load capacity from 10ton to 30ton



#### Hoisting winches

Line pull from 3ton to 10ton



# **Our products**



- Boogie axles
  - o For motorgrader from 75kW to 400kW



Special drive systems



# **Key figures**



#### **YEAR 2015**

| Turnover                             | 8.5 M€ |
|--------------------------------------|--------|
| Employees                            | 43     |
| Plants                               | 3      |
| Axles produced                       | 751    |
| Reducers, winches and other products | 119    |

## **Our Main Customers**





## **Our Main Customers**





## **Certifications**



ISO 9001:2008



ISO 14001:2004