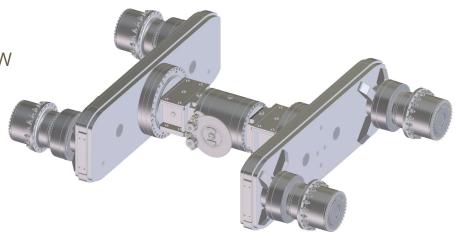

# **Our products**

- Boogie axles
  - o For motorgrader from 75kW to 400kW

Special drive systems