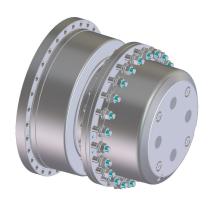

|
| • | 1999 | ISO 9001 Certification.                                                       |
| • | 2004 | Opening of the new facility of 8000sqm in Castelfranco Emilia                 |
|   |      | for machining, assemly and offices                                            |
| • | 2015 | ISO 14001 Certification                                                       |

## Where we are



We are located in Castelfranco Emilia, Modena - Italy



## Our products



 Planetary drive axles (rigid and steering)

Dynamic load capacity from 10ton to 160ton

- Outboard brakes series
- Inboard brakes series



Steering non-driven axles

Dynamic load capacity from 10ton to 50ton



# **Our products**



#### Drive wheels

Dynamic load capacity from 10ton to 30ton



#### Hoisting winches

Line pull from 3ton to 10ton



# **Our products**



- Boogie axles
  - o For motorgrader from 75kW to 400kW



Special drive systems



# **Key figures**



#### **YEAR 2015**

| Turnover                             | 8.5 M€ |
|--------------------------------------|--------|
| Employees                            | 43     |
| Plants                               | 3      |
| Axles produced                       | 751    |
| Reducers, winches and other products | 119    |

## **Our Main Customers**





## **Our Main Customers**





## **Certifications**



ISO 9001:2008



ISO 14001:2004