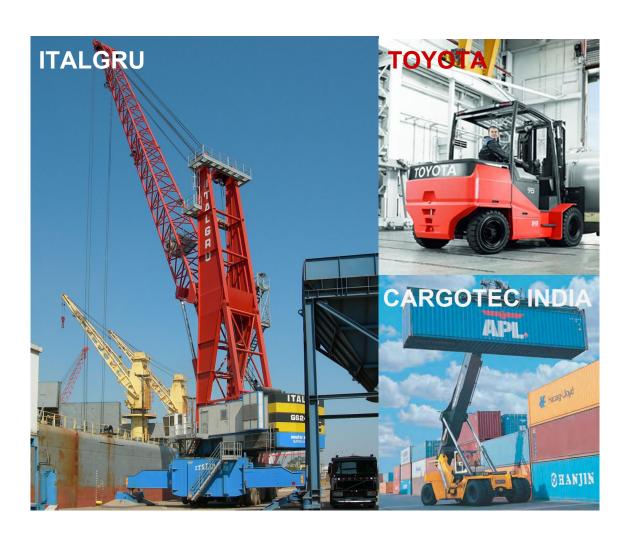

city from 10ton to 160ton

- Outboard brakes series
- Inboard brakes series



Steering non-driven axles

Dynamic load capacity from 10ton to 50ton



# **Our products**



#### Drive wheels

Dynamic load capacity from 10ton to 30ton



#### Hoisting winches

Line pull from 3ton to 10ton



# **Our products**



- Boogie axles
  - o For motorgrader from 75kW to 400kW



Special drive systems



# **Key figures**



#### **YEAR 2015**

| Turnover                             | 8.5 M€ |
|--------------------------------------|--------|
| Employees                            | 43     |
| Plants                               | 3      |
| Axles produced                       | 751    |
| Reducers, winches and other products | 119    |

## **Our Main Customers**





## **Our Main Customers**





## **Certifications**



ISO 9001:2008



ISO 14001:2004