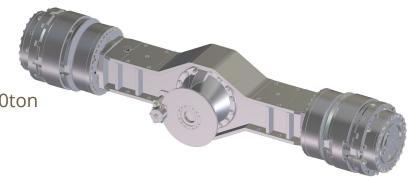

# **Our products**

- Boogie axles
  - o For motorgrader from 75kW to 400kW

Special drive systems