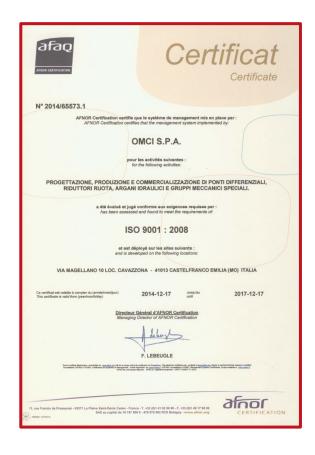

es series
- Inboard brakes series



Steering non-driven axles

Dynamic load capacity from 10ton to 50ton



# **Our products**



#### Drive wheels

Dynamic load capacity from 10ton to 30ton



#### Hoisting winches

Line pull from 3ton to 10ton



# **Our products**



- Boogie axles
  - o For motorgrader from 75kW to 400kW



Special drive systems



# **Key figures**



#### **YEAR 2015**

| Turnover                             | 8.5 M€ |
|--------------------------------------|--------|
| Employees                            | 43     |
| Plants                               | 3      |
| Axles produced                       | 751    |
| Reducers, winches and other products | 119    |

## **Our Main Customers**





## **Our Main Customers**





## **Certifications**



ISO 9001:2008



ISO 14001:2004