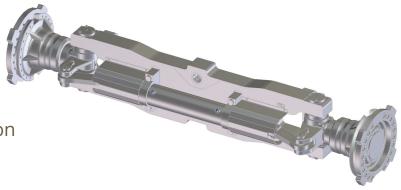

## Our products

 Planetary drive axles (rigid and steering)

Dynamic load capacity from 10ton to 160ton

- Outboard brakes series
- Inboard brakes series

Steering non-driven axles

Dynamic load capacity from 10ton to 50ton