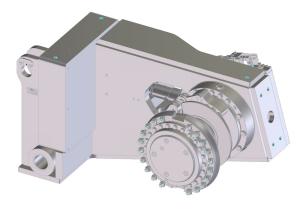

## Our products

 Planetary drive axles (rigid and steering)

Dynamic load capacity from 10ton to 160ton

- Outboard brakes series
- Inboard brakes series

Steering non-driven axles

Dynamic load capacity from 10ton to 50ton