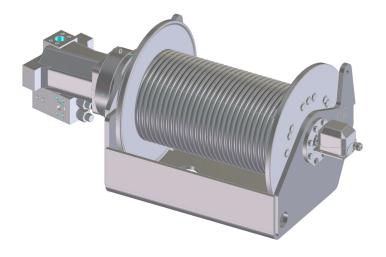

1 Certification.                                                       |
| • | 2004 | Opening of the new facility of 8000sqm in Castelfranco Emilia                 |
|   |      | for machining, assemly and offices                                            |
| • | 2015 | ISO 14001 Certification                                                       |

## Where we are



We are located in Castelfranco Emilia, Modena - Italy



## Our products



 Planetary drive axles (rigid and steering)

Dynamic load capacity from 10ton to 160ton

- Outboard brakes series
- Inboard brakes series



Steering non-driven axles

Dynamic load capacity from 10ton to 50ton



# **Our products**



#### Drive wheels

Dynamic load capacity from 10ton to 30ton



#### Hoisting winches

Line pull from 3ton to 10ton



# **Our products**



- Boogie axles
  - o For motorgrader from 75kW to 400kW



Special drive systems



# **Key figures**



#### **YEAR 2015**

| Turnover                             | 8.5 M€ |
|--------------------------------------|--------|
| Employees                            | 43     |
| Plants                               | 3      |
| Axles produced                       | 751    |
| Reducers, winches and other products | 119    |

## **Our Main Customers**





## **Our Main Customers**





## **Certifications**



ISO 9001:2008



ISO 14001:2004