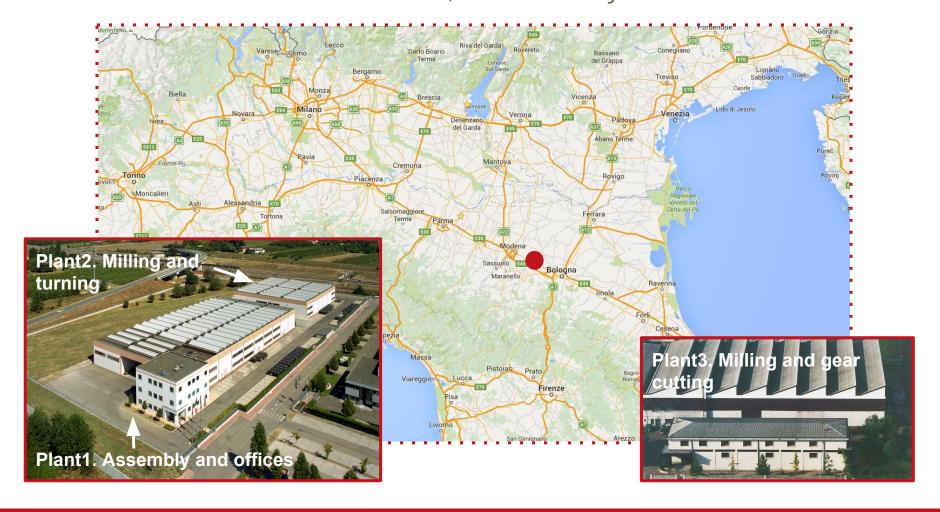

nufacturing plant and offices for 3500sqm built in Castelfranco Emilia. |
|   | 1982 | First drive axles for mobile harbour cranes produced (Italgru)                |
| • | 1989 | New assembly plant of 1400sqm built.                                          |
| • | 1990 | Steer non-driven axles for RS produced.                                       |
| • | 1999 | ISO 9001 Certification.                                                       |
| • | 2004 | Opening of the new facility of 8000sqm in Castelfranco Emilia                 |
|   |      | for machining, assemly and offices                                            |
| • | 2015 | ISO 14001 Certification                                                       |

## Where we are



We are located in Castelfranco Emilia, Modena - Italy



## Our products



 Planetary drive axles (rigid and steering)

Dynamic load capacity from 10ton to 160ton

- Outboard brakes series
- Inboard brakes series



Steering non-driven axles

Dynamic load capacity from 10ton to 50ton



# **Our products**



#### Drive wheels

Dynamic load capacity from 10ton to 30ton



#### Hoisting winches

Line pull from 3ton to 10ton



# **Our products**



- Boogie axles
  - o For motorgrader from 75kW to 400kW



Special drive systems



# **Key figures**



#### **YEAR 2015**

| Turnover                             | 8.5 M€ |
|--------------------------------------|--------|
| Employees                            | 43     |
| Plants                               | 3      |
| Axles produced                       | 751    |
| Reducers, winches and othe